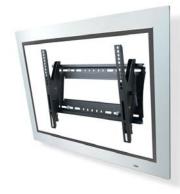

## Wall mount, tilt, Universal fixings (70kgs) *TH-2050-UT*

- Supports displays from 50cm (20") to 127cm (50")
- Maximum display weight: 70kgs (154lbs)
- Distance from wall to rear of display: 58.5mm (2<sup>5</sup>/<sub>16</sub>")
- Adjustable tilt from -5°/+15°
- Theft resistant design (requires one small padlock)
- Supports VESA mounting hole patterns:

100mm x 100mm (4" x 4")

100mm x 200mm (4" x 8")

200mm x 200mm (8" x 8")

200mm x 400mm (8" x 16")

- Suits NON-VESA displays with mounting hole patterns from 100mm to 455mm wide (7" to 18") by 50mm to 330mm high (2" to 13")
- Fasteners included