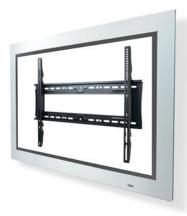

# Wall mount, fixed, Universal fixings (91kgs) *TH-3070-UF*

- Supports displays from 81cm (32") to 165cm (65")
- Maximum display weight: 91kgs (200lbs)
- Distance from wall to rear of display 34mm (1¾")
- Theft resistant design (requires two small padlocks)
- Suits NON-VESA displays with mounting hole patterns from 180mm to 800mm wide (7" to 31½") by 125mm to 500mm high (5" to 19½")
- Fasteners included