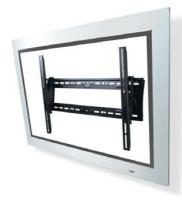

#### Wall mount, tilt, Universal fixings (91kgs) TH-3070-UT

- Supports displays from 81cm (32") to 165cm (65")
- Maximum display weight: 91kgs (200lbs)
- Distance from wall to rear of display 76mm (3")
- Adjustable tilt from -5°/+15°
- Theft resistant design (requires one small padlock)
- Suits NON-VESA displays with mounting hole patterns from 180mm to 800mm wide (7" to 31½") by 125mm to 500mm high (5" to 19½")
- Fasteners included