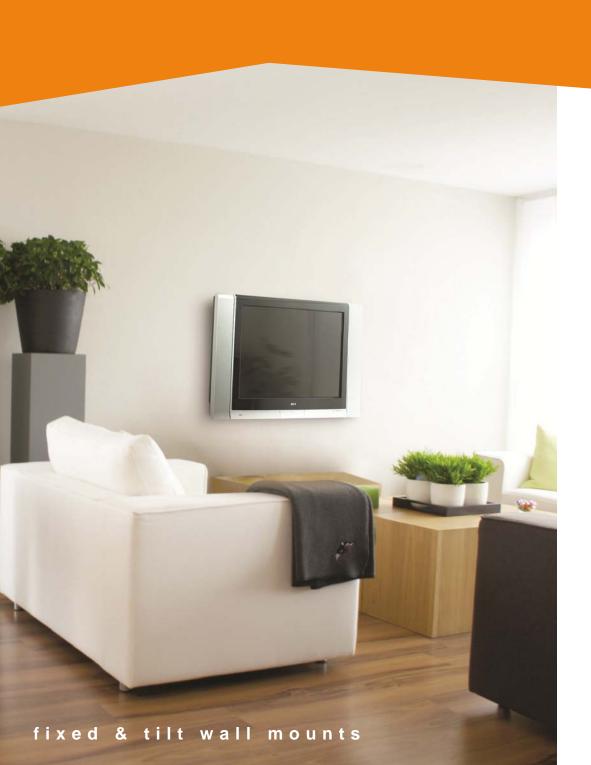

### **#telehook**

The Telehook wall mounts for LCD, plasma TVs and displays offer a broad range of comprehensive solutions for both small and large displays. The Telehook mounts are extremely easy to install and the range of fixed and tilting wall mounts includes enhanced security features through the theft resistant design, which improves the security of public installs.

The tilting and fixed mounts for LCD and plasma TVs form part of an extensive Telehook range including full motion arms and ceiling mounts offering wider levels of adjustment. This range provides mounting solutions for a broad range of requirements in a multitude of environments including retail, health care, education, mass transit and the home.